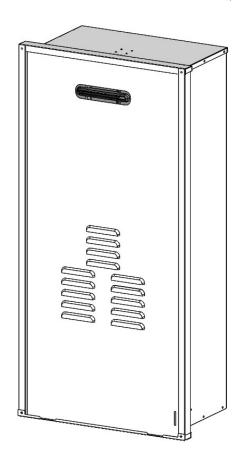

## Recess Box

Part Number: RGB-CTWH-4

Recess Box for External (Outdoor) Condensing Tankless Water Heaters

| Product Name                                              | Recess Box for External (Outdoor)<br>Condensing Tankless Water Heater                                                                                                                                                                                                            |
|-----------------------------------------------------------|----------------------------------------------------------------------------------------------------------------------------------------------------------------------------------------------------------------------------------------------------------------------------------|
| Compatible with<br>Rinnai Tankless Water<br>Heater Models | <ul> <li>RU199e (REU-N3237W-US)</li> <li>RU180e (REU-N2934W-US)</li> <li>RU160e (REU-N2530W-US)</li> <li>RU130e (REU-N2024W-US)</li> <li>RUR199e (REU-NP3237W-US)</li> <li>RUR160e (REU-NP2530W-US)</li> <li>CU199e (REU-N3237WC-US)</li> <li>CU160e (REU-N2530WC-US)</li> </ul> |
| Technical<br>Specifications                               | <ul> <li>Material: (Body) Galvanized, (Base)         Aluminum         Coating: Powder Coat         Color: White     </li> </ul>                                                                                                                                                  |
| Included with<br>Purchase                                 | <ul> <li>Recess Box</li> <li>Hardware Kit (Part #: 103000101):<br/>Includes hardware and instructions<br/>for recess box installation.</li> </ul>                                                                                                                                |

## **Features**

- Protects the appliance from wind, weather, and unwanted adjustments.
- Recesses the appliance into the exterior wall.
- Hides the appliance from view.
- Drain holes located at the front of the box for improved draining capabilities in flush mounted installations.
- Wide front door flange design for easy flashing.
- Includes lock ring for increased security.
- Removable door allows quick access for servicing.
- Aluminum base for simple and efficient drilling in the field.