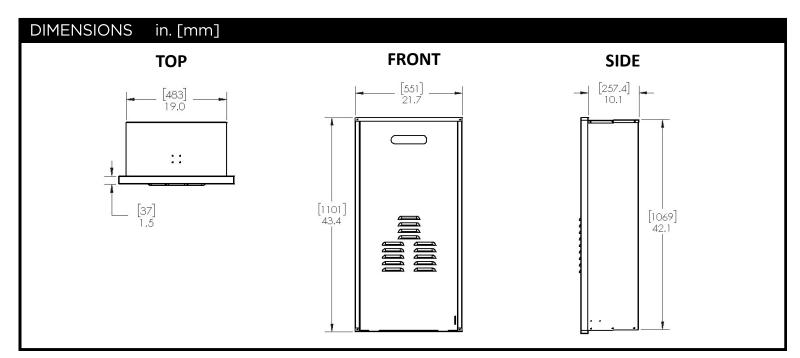

## Recess Box

Part Number: RGB-CTWH-4

Recess Box for External (Outdoor) Condensing Tankless Water Heaters

| Product Name                                              | Recess Box for External (Outdoor)<br>Condensing Tankless Water Heater                                                                                                                                                                                                            |
|-----------------------------------------------------------|----------------------------------------------------------------------------------------------------------------------------------------------------------------------------------------------------------------------------------------------------------------------------------|
| Compatible with<br>Rinnai Tankless Water<br>Heater Models | <ul> <li>RU199e (REU-N3237W-US)</li> <li>RU180e (REU-N2934W-US)</li> <li>RU160e (REU-N2530W-US)</li> <li>RU130e (REU-N2024W-US)</li> <li>RUR199e (REU-NP3237W-US)</li> <li>RUR160e (REU-NP2530W-US)</li> <li>CU199e (REU-N3237WC-US)</li> <li>CU160e (REU-N2530WC-US)</li> </ul> |
| Technical<br>Specifications                               | <ul> <li>Material: (Body) Galvanized, (Base)         Aluminum         Coating: Powder Coat         Color: White     </li> </ul>                                                                                                                                                  |
| Included with<br>Purchase                                 | <ul> <li>Recess Box</li> <li>Hardware Kit (Part #: 103000101):<br/>Includes hardware and instructions<br/>for recess box installation.</li> </ul>                                                                                                                                |